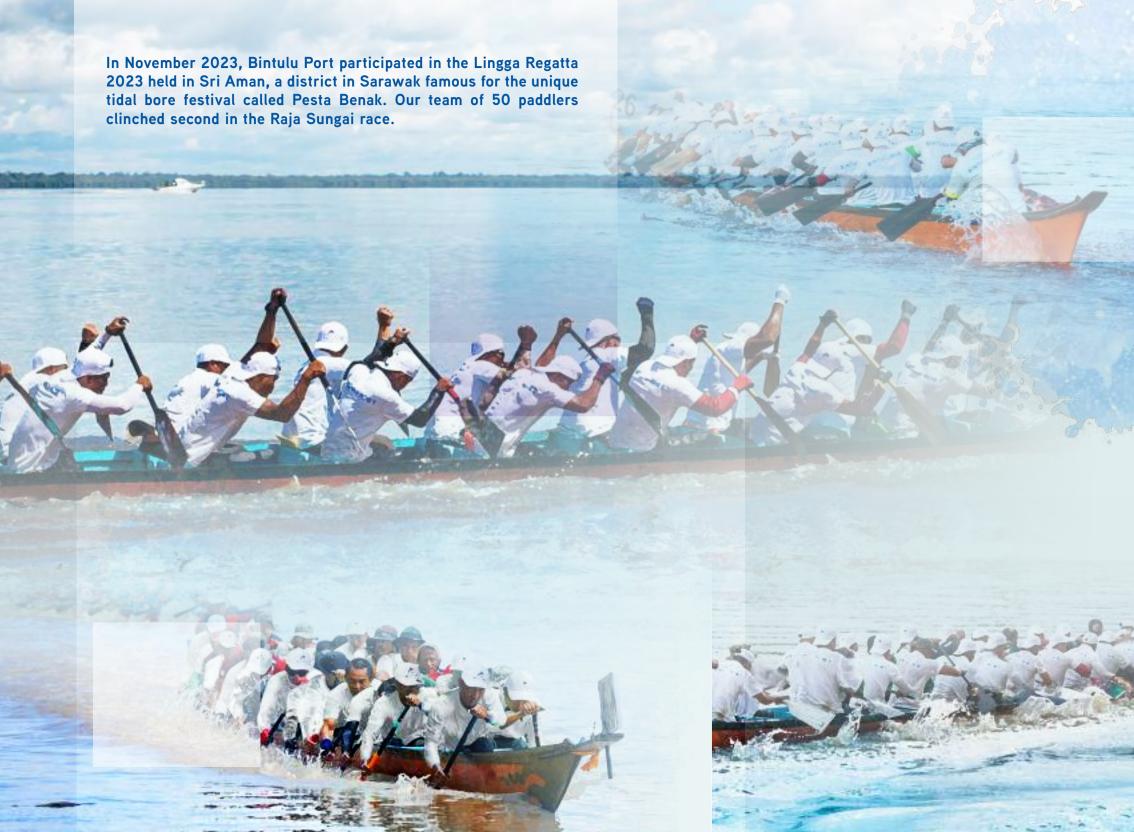

e of **Energy. Synergy. Strategy.** It draws inspiration from Sarawak's oldest historical and cultural heritage of regatta dating back 152 years ago to 1872, originally held to defuse inter-tribal conflict and to put their power, skill and war strategy to better use.

From the first race won by "Sri Matu" on the 28 February 1872, our story in Bintulu Port embraces the same spirit and traits of dedication and discipline. We take great pride in learning from our rich history to move forward. Akin to the paddlers of a regatta team, we harness the energy of our dedicated staff, synchronise our every move, guided by a robust strategy focusing on achieving our goals.

Hence the **Energy. Synergy. Strategy** will help us achieve our desire of becoming a *Premier Green Energy Port* for Malaysia.