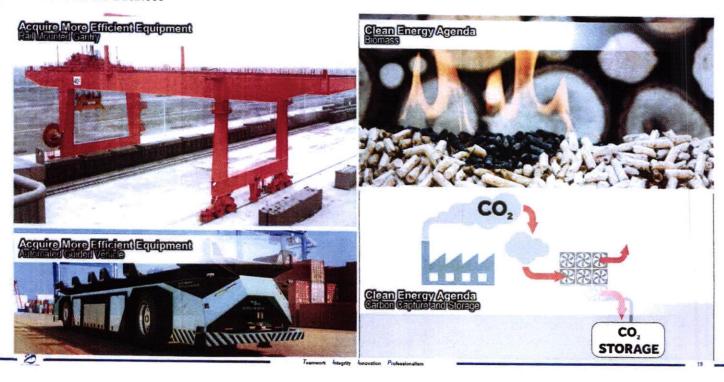

Mr. Anselm Ritcher's second question was relating to the potential use of solar panel in Bintulu Port, if same will be used to replace electricity or at least, be used together with electricity.

Group CEO briefly explained the difference between the regulations relating to power in Peninsular Malaysia and Sarawak. For the time being, the use of solar panel in Sarawak, which is governed by the local regulations, is limited to 50 kilowatts of maximum outage from solar. However, BPHB is in the midst of preparing the tender plan for installation of solar panels within Bintulu Port and Samalaju Industrial Port and the Group will continue to use solar, as much as possible for power consumption at the ports, subject always to the regulations in Sarawak.

Mr. Anselm Ritcher also sought more information from the Board regarding carbon capture and storage plan.

The Group CEO informed that BPHB will be involved in carbon capture and storage through provision of the required facilities by the players, for example in providing the tankage facility in Bintulu Port area for importation of CO2 before the same is injected back into the reservoir offshore.

YBhg. Dato Sri Fong Joo Chung added that all activities relating to carbon capture and storage in Sarawak is governed by / subject to the local regulations. These regulations include transboundary matters i.e conveyance of CO2 from foreign countries into Sarawak waters for storage. Terminals will be set up in Bintulu Port or Samalaju Port for reception of CO2 stream from overseas and CO2 captured from industry in Sarawak by LNG plants, before being transferred for permanent storage offshore.