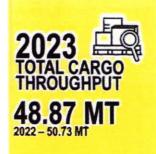

| Total Revenue          | RM 821.64 million    |
|------------------------|----------------------|
| Total Cargo Throughput | 48.87 million tonnes |
| Total Vessel Calls     | 7,708 calls          |
| Profit After Tax       | RM 125.06 million    |