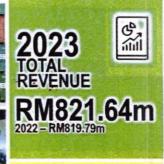

| Total Revenue          | RM 821.64 million    |
|------------------------|----------------------|
| Total Cargo Throughput | 48.87 million tonnes |
| Total Vessel Calls     | 7,708 calls          |
| Profit After Tax       | RM 125.06 million    |