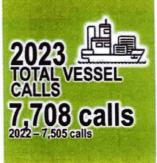

| Total Revenue          | RM 821.64 million    |
|------------------------|----------------------|
| Total Cargo Throughput | 48.87 million tonnes |
| Total Vessel Calls     | 7,708 calls          |
| Profit After Tax       | RM 125.06 million    |