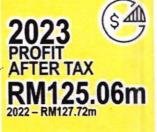

| Total Revenue          | RM 821.64 million    |
|------------------------|----------------------|
| Total Cargo Throughput | 48.87 million tonnes |
| Total Vessel Calls     | 7,708 calls          |
| Profit After Tax       | RM 125.06 million    |