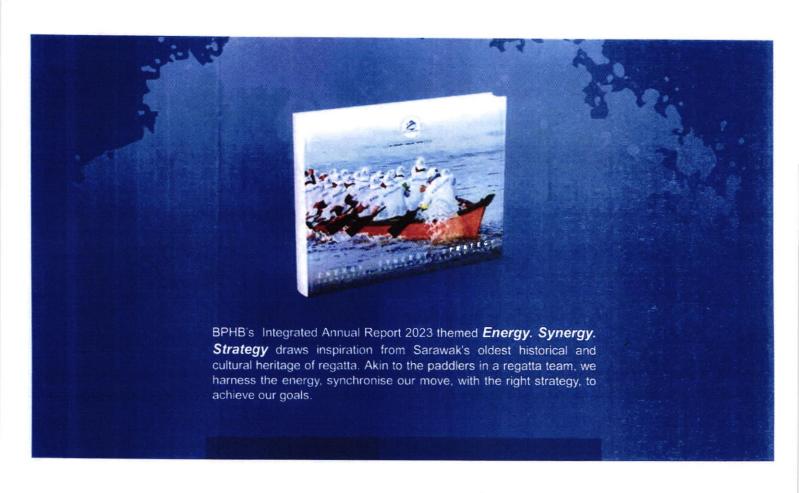

In his opening presentation, the Group CEO highlighted the inspirations of the 2023 Integrated Annual Report, which theme is 'Energy, Synergy, Strategy'.

The Group CEO continued his presentation on the performance of the Group, which include the following areas:-